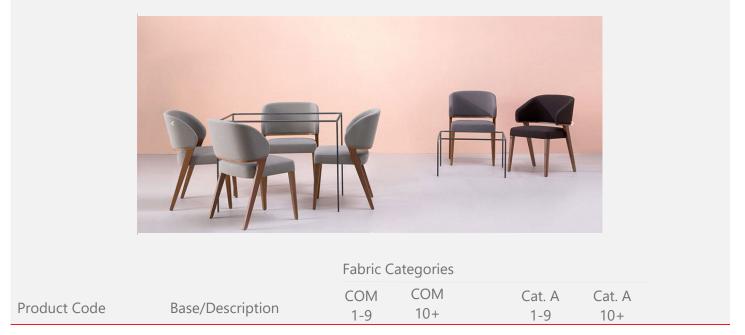

## Time

Manufacturer: Accento, Italy

|              |                                                 | Fabric Ca    | Fabric Categories |               |               |  |  |
|--------------|-------------------------------------------------|--------------|-------------------|---------------|---------------|--|--|
| Product Code | Base/Description                                | COM<br>1-9   | COM<br>10+        | Cat. A<br>1-9 | Cat. A<br>10+ |  |  |
|              |                                                 |              |                   |               |               |  |  |
|              | Stool - upholstered so<br>COM: 135 cm - 1.5 yds | eat and back | c, four-leg wo    | ood base.     |               |  |  |